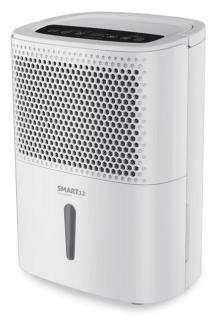

## turbionaire SMART12eco

- Washable Air Filter, very easy to remove and wash
- Auto Restart after a power failure, keeping settings
- **Electronic Hygrostat,** modern and useful
- Water Level Indicator on the front side of the tank
- **Inside Drying** Function
- **Continuous Draining Option**, useful for intensive operation
- Very silent while in use, only 40dB

| Model                                    | SMART 12 eco                         |
|------------------------------------------|--------------------------------------|
| Color                                    | White                                |
| Moisture removal<br>(32°C / 90% RH)      | 12 liters/ day                       |
| Temperature Range                        | +5° - +35° C                         |
| Digital Display                          | ✓                                    |
| Inside Drying Function                   | ✓                                    |
| Water Level Indicator                    | ✓                                    |
| Auto Stop with Acoustic Signal Tank Full | ✓                                    |
| Dust Filter                              | ✓                                    |
| Continuous Drainage                      | ✓                                    |
| Continuous Dehumidification              | ✓                                    |
| Auto Restart Function                    | ✓                                    |
| Handle                                   | ✓                                    |
| Electronic Hygrostat                     | ✓                                    |
| Drainage Tube                            | 0.6m included                        |
| Room volume                              | up to 34 m³                          |
| Programmable Timer                       | 1 – 24 h                             |
| Power Supply                             | 220-240V / 50Hz                      |
| Rated input                              | 200W                                 |
| Rated Current                            | 1.1Ah                                |
| Airflow                                  | 80 m³/h                              |
| Water tank capacity                      | 1.8L                                 |
| Noise Level                              | 40dB                                 |
| Operating Mode                           | Compressor With Eco Refrigerant R290 |
| Dimensions                               | 296 x 416 x 217 mm                   |
| Net weight                               | 10.5 kg                              |
| Gross weight                             | 11.5 kg                              |